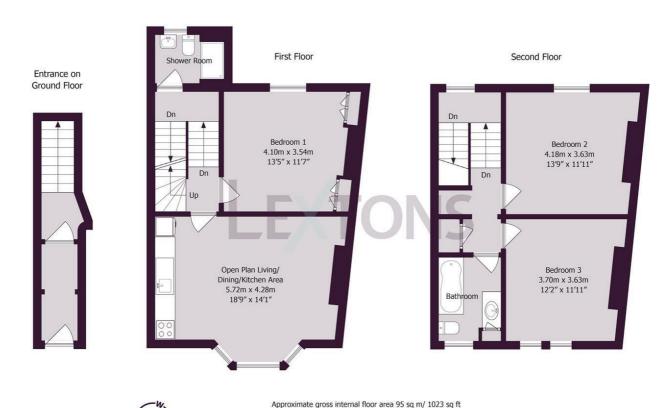

As you enter, the hallway allows access to all rooms. To the first floor is the generous reception room, benefiting from having space for both living and dining, whilst having a wall of kitchen units. Additionally to the first floor is one of the bedrooms with storage and a window facing the rear of the building, as well as a shower room on the half landing.

Rising to the second floor are two further bedrooms, both also double in size. There is also a bathroom on this floor to service both bedrooms.

Warleigh Road is located between Ditchling Road and Ditchling Rise, with plenty of popular bars within walking distance, as is Brighton town centre and Brighton station.